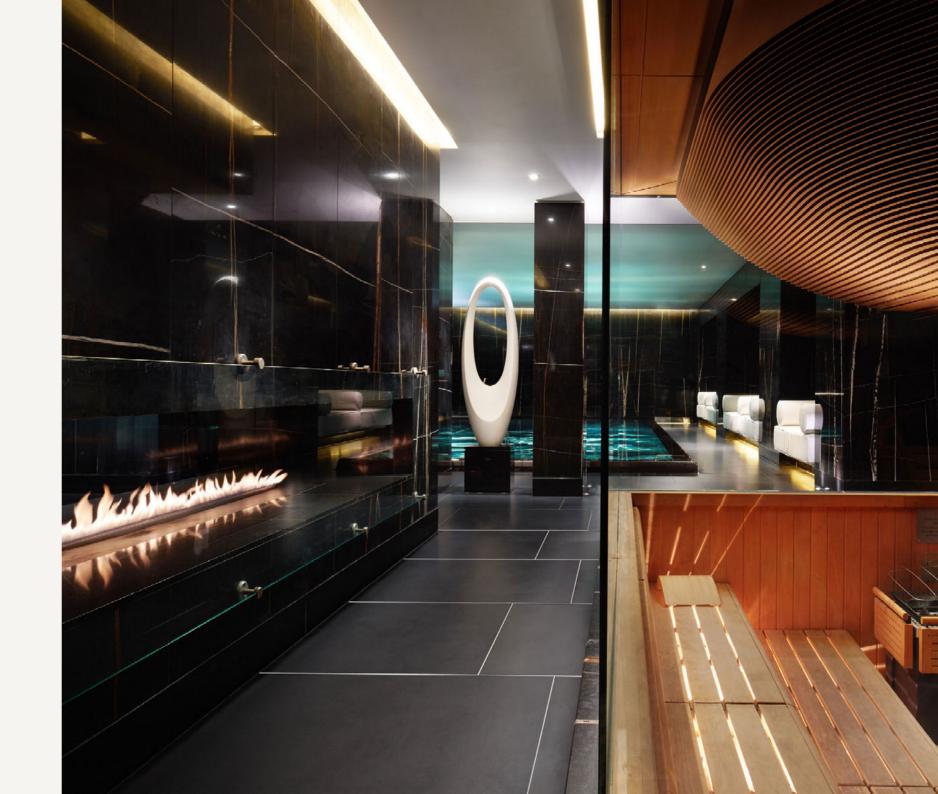

## WORLD CLASS FACILITIES

Spread over four floors, the spa features 17 treatment rooms, a private spa suite and a stunning Thermal Floor with an indoor swimming pool, vitality pool, amphitheatre sauna, ice fountain, marble heated loungers and private sleep pods. The Spa Lounge complements the overall offering by serving light, nutritious refreshments.