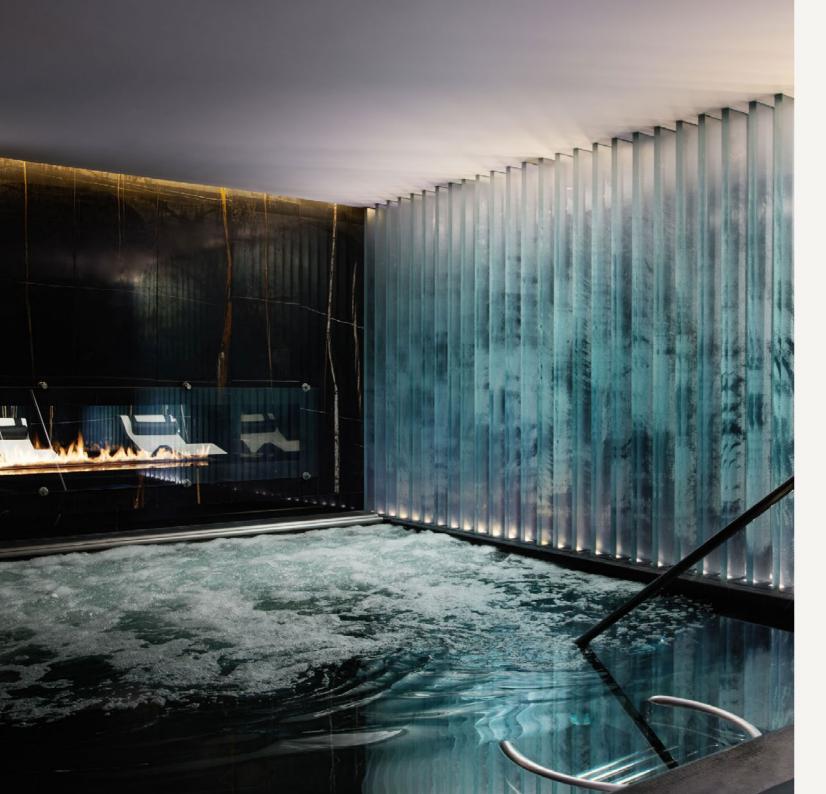

## WORLD CLASS FACILITIES

Spread over four floors, the spa features 17 treatment rooms, a private spa suite and a stunning Thermal Floor with an indoor swimming pool, vitality pool, amphitheatre sauna, ice fountain, marble heated loungers and private sleep pods. The Spa Lounge complements the overall offering by serving light, nutritious refreshments.